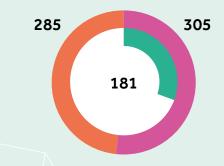

** University of Tartu

#### **MAKING THE HEADLINES**



▶ Researchers of urban trees from all over the world gather for a seminar at the Estonian University of Life Sciences

The Urban Tree Guard Action brought scientists to Tartu to explore biosafety options for protecting urban trees.







#### **BUDGET RECEIVED**

# 344,832.56€

# INDIVIDUAL PARTICIPATION IN ALL ACTION ACTIVITIES





#### **PARTICIPATION IN NETWORKING ACTIVITIES**



Short-term scientific missions

Training

schools

Trainees

**Trainers** 

#### **NETWORKING ACTIVITIES IN ESTONIA**



Short-term N

scientific missions

6

Meetings

#### **COUNTRY REPRESENTATION IN COST ACTIONS (%)**

#### 

### LEADERSHIP POSITIONS IN COST ACTIONS



#### A CLOSE LOOK AT LEADERSHIP POSITIONS





### **WORKING GROUP MEMBERS**